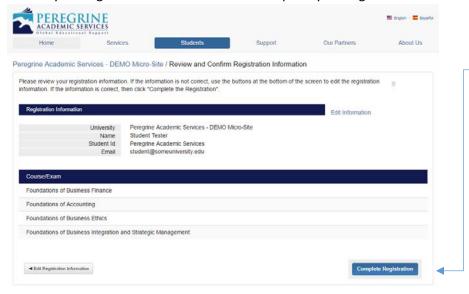

6. Review your registration information and complete your registration.

# Review and complete your registration

You can now complete your registration. You will receive an email with your course access link. You may also start the course by using the course link provided directly after you complete your registration.