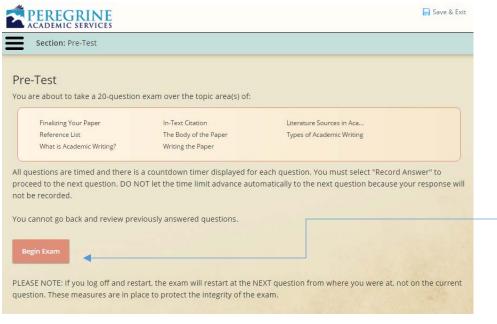

#### Pre-test

## Pre-test

You are required to complete the 20-question pre-test, prior to starting the modules. The pre-test is designed to capture your baseline knowledge, and therefore does not require any preparation. To start the pretest, simply click "Begin Exam."