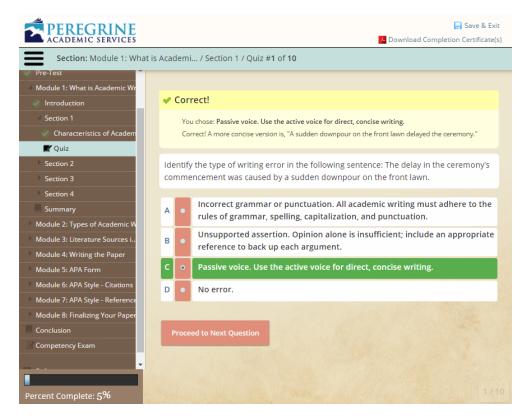

#### **Section Quiz**

Each section will conclude with a 10-question quiz.

- To proceed to the next section, you must answer three questions out of the ten correctly. The question must be answered correctly on the first attempt.
- If you do not answer three questions correctly on the first, you will need to retake the quiz, prior to advancing.