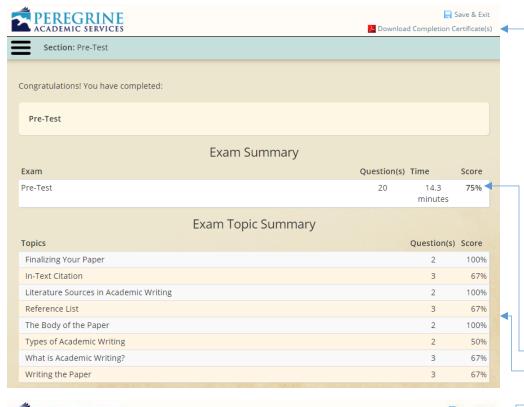

# Pre-test exam summary

# Pre-test exam summary

The pre-test summary will provide you with a breakdown of your results from the pre-test. It is important to remember that the pre-test is intended only to get a measurement of your baseline knowledge. You will complete the competency exam after you have completed all the modules.

- Download your completion certificate
- Total Score
- Topic Breakdown of Scores
- Subject Breakdown of Scores
- Proceed to the Modules