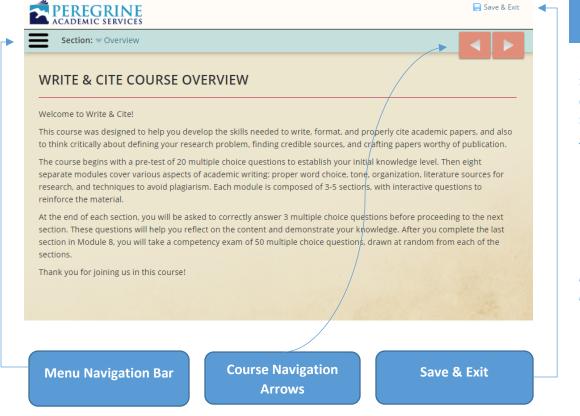

#### **Course Overview**

## **Course Overview**

The first screen you will see is the Write & Cite Course Overview. This page introduces the Write & Cite course. On this screen, you will notice:

- Save & Exit Feature
- Course Navigation Arrows
- Menu Navigation Bar

You can open and close the Write & Cite menu at any time by clicking the icon on the top left corner of the course screen.