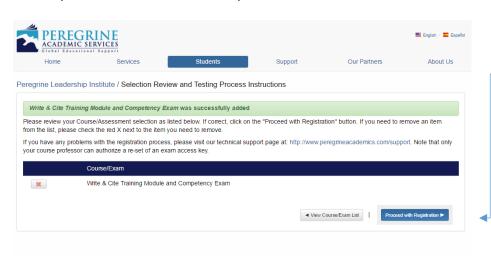

4. Review your selection and remove any unneeded items.

# Confirm your selected courses

This screen will allow you to confirm your selected courses. You can also remove any items that may have been inadvertently selected in course selection page.

5. Enter your Name, Email and Student ID.