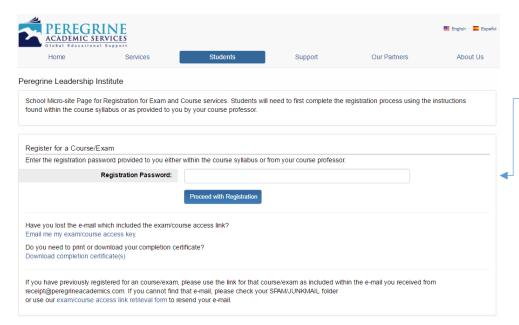

## **Micro-site Student Registration Process**

- 1. Follow the Student Registration Link that should have been provided to you by your course professor or within your course syllabus. Please note that the registration instructions contained within this document apply only to micro-site registration.
- 2. Locate and select your school. Enter your registration password.

# Enter your Registration Password

Enter the registration password provided by your college or university. Please note that the password is case sensitive.

3. Select your required course(s).