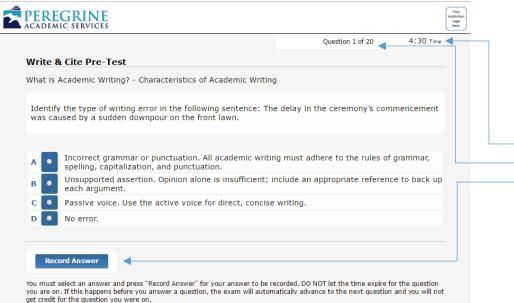

# Pre-test testing screen

The pre-test screen will include:

- Question timer
- Current question number
- The record answer button

PEREGRINE

ACADEMIC SERVICES

We see you have navigated away from your exam.

Please remember each question is timed and must be answered within the designated time limit by selecting "Record Answer".

3:44 Time

Click here to continue your exam

Navigating away from the testing screen

The pre-test and competency exam is intended to be completed in one sitting.

Navigating away from the screen will prompt you with a message and timer to return to the exam screen.

- Countdown timer
- Click to continue your exam.