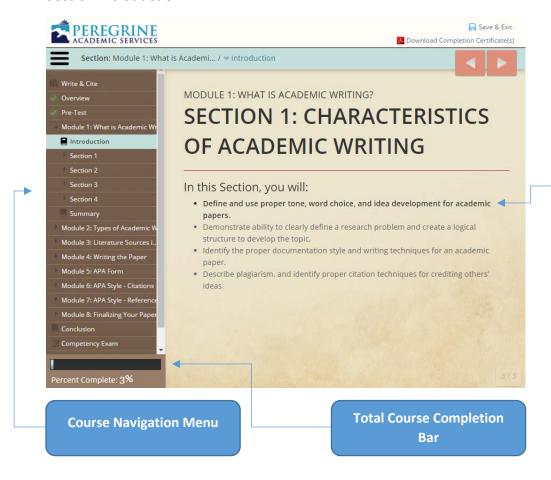

## Section Introduction

Like the module introduction, each section will specify the learning outcomes that will be covered. You will notice a **bold** bullet point in the Section Introduction. The **bold** bullet point are the learning outcomes you should anticipate for each module.