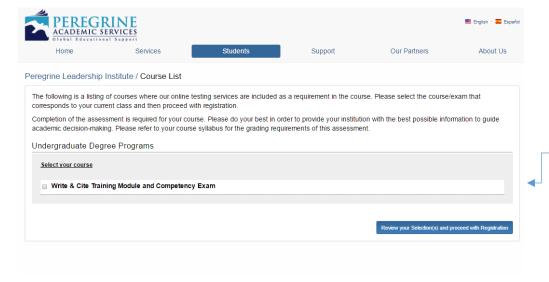

# Select your required course(s)

Select the course(s) you need. If you are unsure of the course(s) you need, please contact your course professor. After your selection is made, click "Review your selections(s) and proceed with registration."