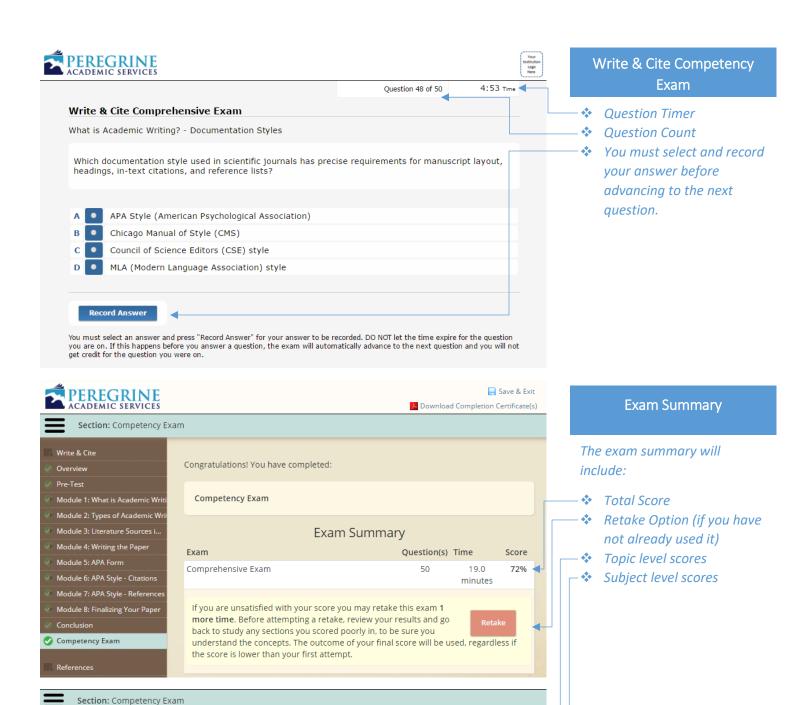

# Write & Cite Competency Exam

# **Competency Exam**

After you have completed all 8 modules, you will be able to proceed to the Write & Cite competency exam. The exam will be cumulative and will cover all the modules and sections.

- ❖ 50 total questions
- Questions are timed
- You cannot go back and review previously answered questions.
- You may take the exam a second time. If you elect to use the retake option, only your second score will be recorded. Your first score will not be retrievable.

**Exam Topic Summary** 

Ouestion(s) Score

71%

50%

83%

83%

67%

71%

100%

50%

50%

50%

7

6

6

6

6

Score

Topics

Module 1: What is Academic Writ

Module 3: Literature Sources i..

Module 7: APA Style - Reference

Module 8: Finalizing Your Pape

🕜 Competency Exam