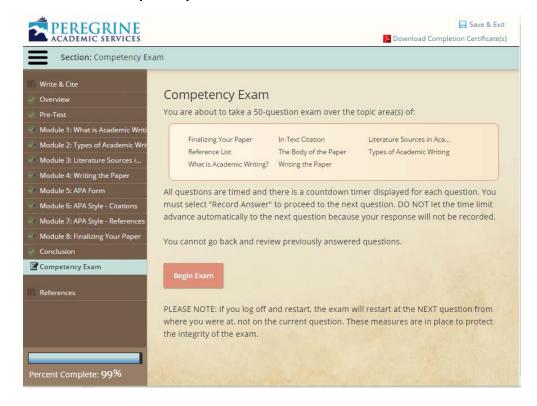

# **Competency Exam**

After you have completed all 8 modules, you will be able to proceed to the Write & Cite competency exam. The exam will be cumulative and will cover all the modules and sections.

- ❖ 50 total questions
- Questions are timed
- You cannot go back and review previously answered questions.
- You may take the exam a second time. If you elect to use the retake option, only your second score will be recorded. Your first score will not be retrievable.