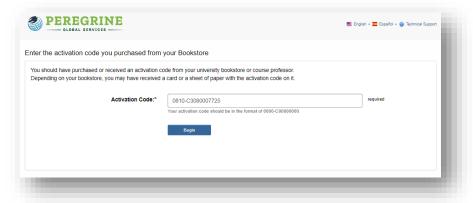

## Registering with a Bookstore Activation Code

- Obtain the activation code from your bookstore or instructor.
- o If you have an assignment link within your course shell for the exam or learning module, simply click on the assignment link and enter your activation code.
- o If you do not have an assignment link within your course shell, you will receive an activation code card that includes a link to an external website landing page where your activation code will be entered.
- Once you enter the activation code, click "Begin" to proceed.