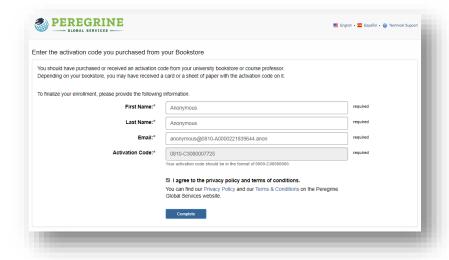

- You may be prompted to confirm your name, student ID, program, as well as other possible identifiers that your school may choose.
- Once you have filled out the required fields, please click "Complete".